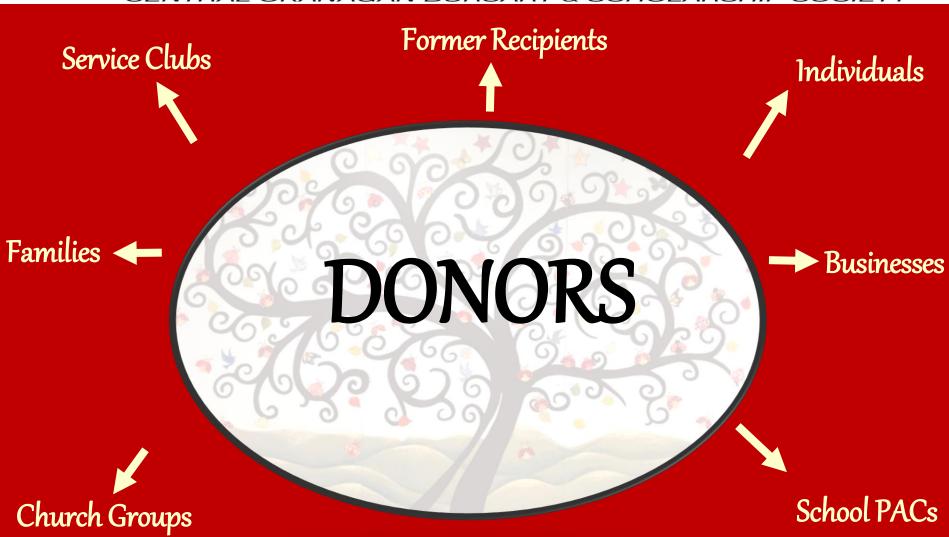

# BSS

CENTRAL OKANAGAN BURSARY & SCHOLARSHIP SOCIETY

Members

Advisor

...and the tree of generous donors continues to grow and blossom