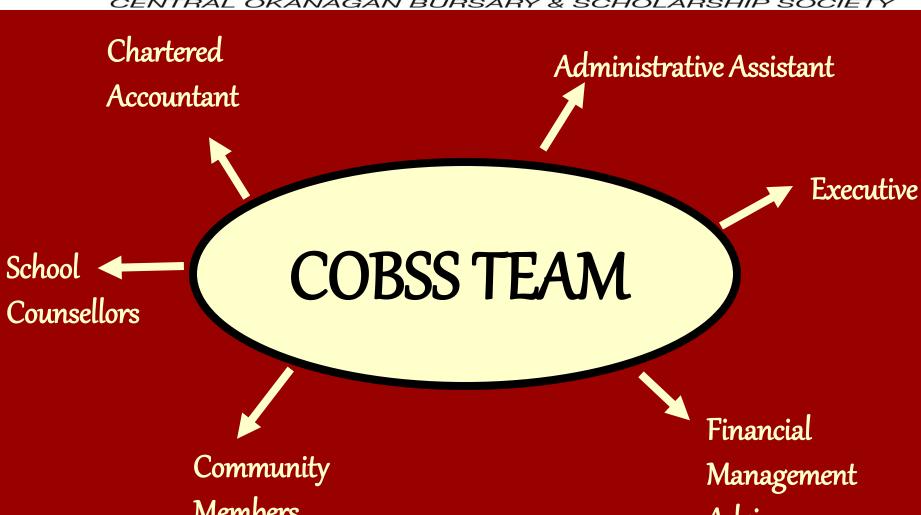

# BSS

CENTRAL OKANAGAN BURSARY & SCHOLARSHIP SOCIETY

Members

Advisor

...and the tree of generous donors continues to grow and blossom